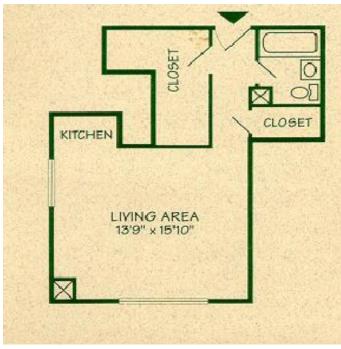

## Claire Tower Efficiency Options (2 of 2)

#### 12 Month Lease

Efficiency 1 \$800.00

Efficiency 2 \$ 800.00