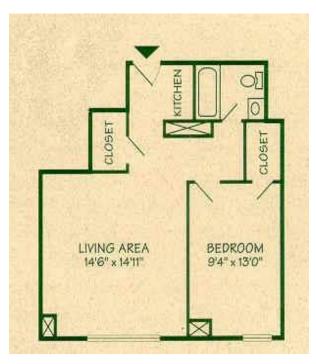

# Claire Tower One Bedroom Options (2 of 4) Pt 2

#### 12 Month Lease

One Bedroom 1 \$900.00

One Bedroom 2 \$900.00