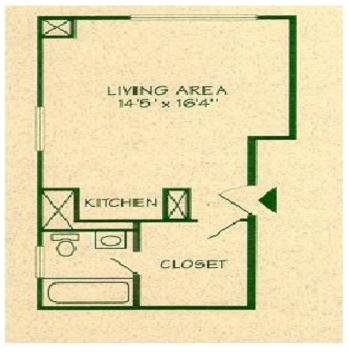

## Claire Tower Efficiency Options (2 of 2)

#### 12 Month Lease

Efficiency 1 \$800.00

Efficiency 2 \$ 800.00