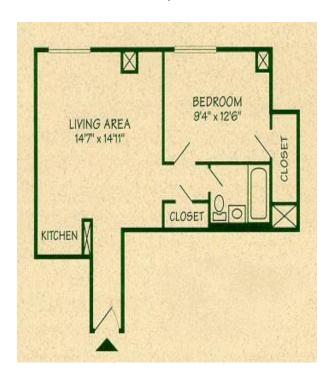

### Claire Tower One Bedroom Options (2 of 4) Pt1

#### 12 Month Lease

One Bedroom 1 \$900.00

One Bedroom 2 \$900.00