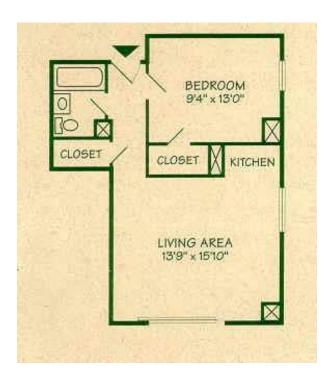

# Claire Tower One Bedroom Options (2 of 4) Pt 2

#### 12 Month Lease

One Bedroom 1 \$900.00

One Bedroom 2 \$900.00