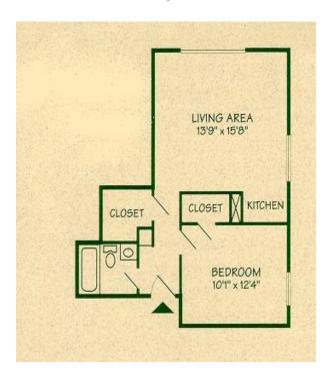

### Claire Tower One Bedroom Options (2 of 4) Pt1

#### 12 Month Lease

One Bedroom 1 \$900.00

One Bedroom 2 \$900.00